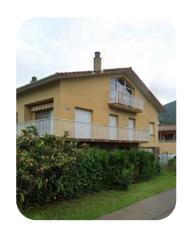

#### **R079 House in Les Preses**

| First listed:             | 01.2025    |
|---------------------------|------------|
| Repayment Date:           | 06.2025    |
| Amount Repaid:            | €191,061   |
| Return Range (Per Annum): | 15.1-33.7% |
| Property type:            | House      |