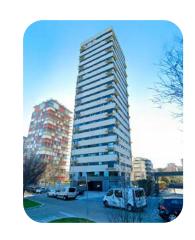

## A82 **Apartment in Palma**

| First listed:             | 06.2023   |
|---------------------------|-----------|
| Repayment Date:           | 02.2025   |
| Amount Repaid:            | €190,866  |
| Return Range (Per Annum): | 16.6-36%  |
| Property type:            | Apartment |