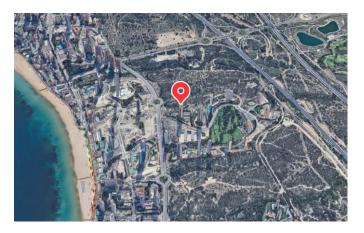

### **1 – A111 Apartment in Benidorm**

| OBJECT TYPE           | YEAR CONSTRUCTED                                                                                                                                                                                                                                                                                                                                                                                                                                                                                                                                                                                                                                                                                                                                                                                                                                           | SIZE (M2)  | MAP                  |                     |  |  |  |  |  |  |
|-----------------------|------------------------------------------------------------------------------------------------------------------------------------------------------------------------------------------------------------------------------------------------------------------------------------------------------------------------------------------------------------------------------------------------------------------------------------------------------------------------------------------------------------------------------------------------------------------------------------------------------------------------------------------------------------------------------------------------------------------------------------------------------------------------------------------------------------------------------------------------------------|------------|----------------------|---------------------|--|--|--|--|--|--|
| Apartment             | 2005                                                                                                                                                                                                                                                                                                                                                                                                                                                                                                                                                                                                                                                                                                                                                                                                                                                       | 131        | <u>Google maps</u>   | <u>Google maps</u>  |  |  |  |  |  |  |
| ADDRESS               |                                                                                                                                                                                                                                                                                                                                                                                                                                                                                                                                                                                                                                                                                                                                                                                                                                                            | I          |                      |                     |  |  |  |  |  |  |
| Calle Pdte. Adolfo Su | árez, 24, 03502 Benidorm, Alica                                                                                                                                                                                                                                                                                                                                                                                                                                                                                                                                                                                                                                                                                                                                                                                                                            | nte, Spain |                      |                     |  |  |  |  |  |  |
| TOTAL DEBT, EUR       | APPRAISAL, EUR                                                                                                                                                                                                                                                                                                                                                                                                                                                                                                                                                                                                                                                                                                                                                                                                                                             | PRICE, EUR | PRICE TO VALUE (PTV) | PRICE TO DEBT (PTD) |  |  |  |  |  |  |
| 353'220               | 276'775 ( <u>Download</u> )                                                                                                                                                                                                                                                                                                                                                                                                                                                                                                                                                                                                                                                                                                                                                                                                                                | 177′000    | 64,0%                | 50,1%               |  |  |  |  |  |  |
| RECOVERY STAGE        | DESCRIPTION                                                                                                                                                                                                                                                                                                                                                                                                                                                                                                                                                                                                                                                                                                                                                                                                                                                |            |                      |                     |  |  |  |  |  |  |
| OPPOSITION            | Asset located in the municipality of BENIDORM in the neighbourhood Pueblo Poniente, Benidorm in the city of Benidorm, in the province of ALICANTE. This is a mair<br>residence area in which the main economic activity is tourism and services. This area is considered upper class inhabited by Spanish and immigrants. In terms of<br>infrastructure, there are sufficient services like schools, hospitals, banks and shops. The particularity of this asset is close to beach and views. The asset is 1 residential of<br>131 sqm, built 2005. Overall condition is very good. It has green areas. There are communal areas. Building with lift. Complex with swimming pool, community gardens,<br>tennis courts and children's play area. It's estimated to have 3 bedrooms and 2 bathrooms. Garage of 10 sqm and storage room of 6 sqm in basement. |            |                      |                     |  |  |  |  |  |  |